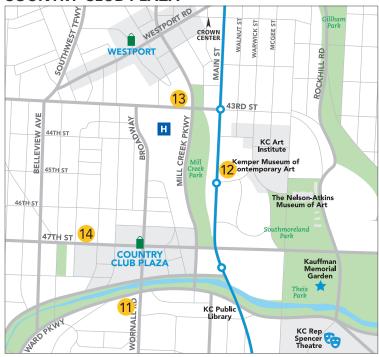

## DOWNTOWN/CROWN CENTER

## **COUNTRY CLUB PLAZA**



## ELKS NATIONAL CONVENTION 2025

## KANSAS CITY • JUNE 29 – JULY 2

- 1 21c Museum Hotel
- 2 Kansas City Marriott Downtown
- 3 Courtyard by Marriott KC DT Convention Center
- 4 Crowne Plaza Kansas City Downtown
- 5 Loews Kansas City Hotel
- 6 Hilton President Kansas City
- 7 Hotel Kansas City Hyatt Unbound Collection
- 8 Hotel Phillips Kansas City, Curio Collection by Hilton
- 9 Sheraton Kansas City Hotel at Crown Center
- 10 Westin Kansas City at Crown Center
- 11 InterContinental Kansas City at the Plaza
- 12 Kansas City Marriott Country Club Plaza
- 13 Embassy Suites Country Club Plaza
- 14 Hilton Kansas City Country Club Plaza





STREETCAR – HOTEL