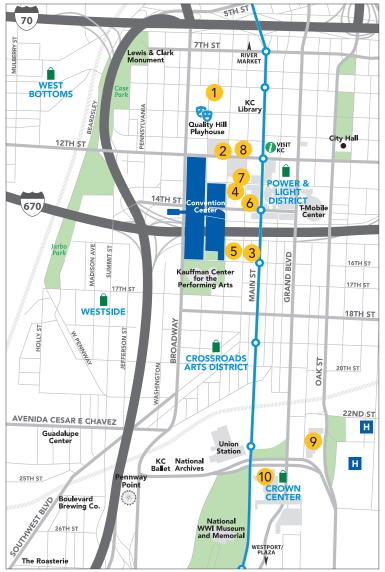

## DOWNTOWN/CROWN CENTER

## **COUNTRY CLUB PLAZA**



## ELKS NATIONAL CONVENTION 2025

## KANSAS CITY • JUNE 29 – JULY 2

- 1 21c Museum Hotel
- 2 Kansas City Marriott Downtown
- 3 Courtyard by Marriott KC DT Convention Center
- 4 Crowne Plaza Kansas City Downtown
- 5 Loews Kansas City Hotel
- 6 Hilton President Kansas City
- 7 Hotel Kansas City Hyatt Unbound Collection
- 8 Hotel Phillips Kansas City, Curio Collection by Hilton
- 9 Sheraton Kansas City Hotel at Crown Center
- 10 Westin Kansas City at Crown Center
- 11 InterContinental Kansas City at the Plaza
- 12 Kansas City Marriott Country Club Plaza
- 13 Embassy Suites Country Club Plaza
- 14 Hilton Kansas City Country Club Plaza





STREETCAR – HOTEL